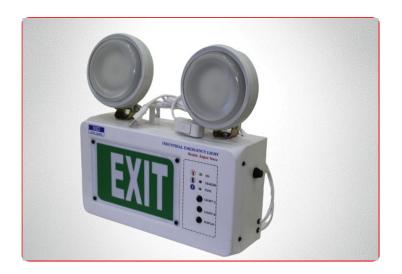

## **Model-Super Nova**

Emergency Light is powerful light source in dark. Basically two halogen lamp automatically glow in case of power failure. If requirement does not need glow both lamp here is separate switch provided for each lamp & EXIT sign.

Portable attractive Halogen twin light rechargeable unit.

This is available in 2 models

- A) With LED Light
- B) With TUNGSTEN Bulb