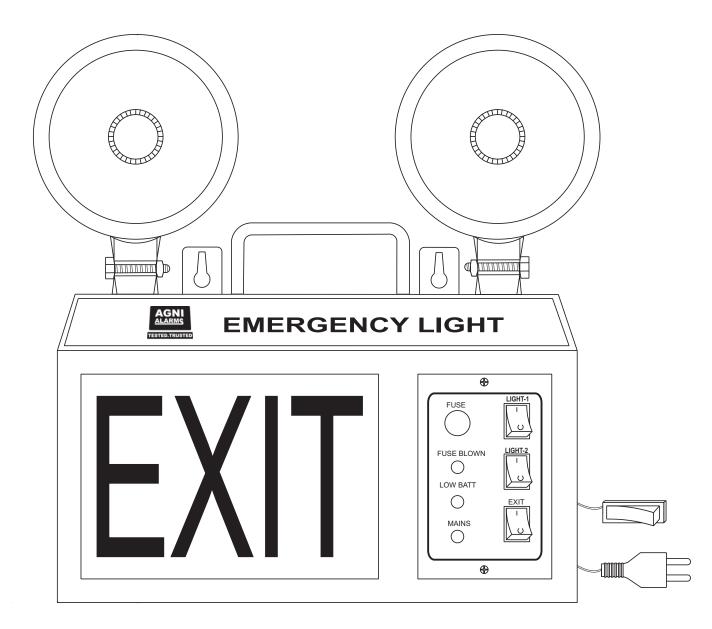

### **FUNCTIONS & CONTROL**

FUSE:- USED FOR OVERLOADING & PROTECTION AGAINST SHORT CIRCUIT. USE ONLY APPROPRIATE RATING (6AMP) FUSE.

FUSE INDICATION:-IF THIS INDICATION SIGNING ON IT MEAN FUSE IS BLOWN.

LOW BATTERY :-DEFINED AS NAME IT IS GLOW IN LOW BATTERY CONDITION.

LIGHT-1:-SWITCH DEDICATED FOR LIGHT ONE ON/OFF AS PER REQUIRMENT OF USER

LIGHT-2:- THIS IS ALSO SAME AS SWITCH ONE. IT IS NOTABLE POINT THAT SINGLE LIGHT INCREASE THE BACK UP TIME.

EXIT:-IT IS ON/OFF SWITCH FOR EXIT SIGNOR DISPLAY SIGN.

BED SWITCH:-THIS SWITCH PROVIDE FOR PROTESTING BATTERY FROM FUTILE USE.

MAINS:-MAIN POWER IS INSERTED IN PRODUCT IS INDICATED BY THIS LED.

# **OUTLOOK APPEARANCE**

(EMERGENCY LIGHT)

| AGNI<br>TEXTED TRUETED<br>TEXTED TRUETED<br>NATIONAL SECURITY DEVICES<br>OFFICE : 485/14, SARPANCH KA BARA ,<br>MANDAWALI FAZALPUR DELHI-92 :<br>Phone:-011-22751020,64603599,<br>Mobil : 9891222660/99680611,<br>Mail:-mailanilrawat@gmail.com,<br>nationaldevices@gmail.com |                                      |
|-------------------------------------------------------------------------------------------------------------------------------------------------------------------------------------------------------------------------------------------------------------------------------|--------------------------------------|
| TITLE                                                                                                                                                                                                                                                                         | OUTLOOK APPEARANCE (EMERGENCY LIGHT) |
| PRODUCT NAME                                                                                                                                                                                                                                                                  | Emergency light                      |
| SHEET GAUGE                                                                                                                                                                                                                                                                   | 18SWG                                |
| COLOUR                                                                                                                                                                                                                                                                        | White glossy                         |
| DIMINISION                                                                                                                                                                                                                                                                    | All dimensions are in MM             |
| MANEUVERED BY                                                                                                                                                                                                                                                                 | NATIONAL SECURITY DEVICES            |