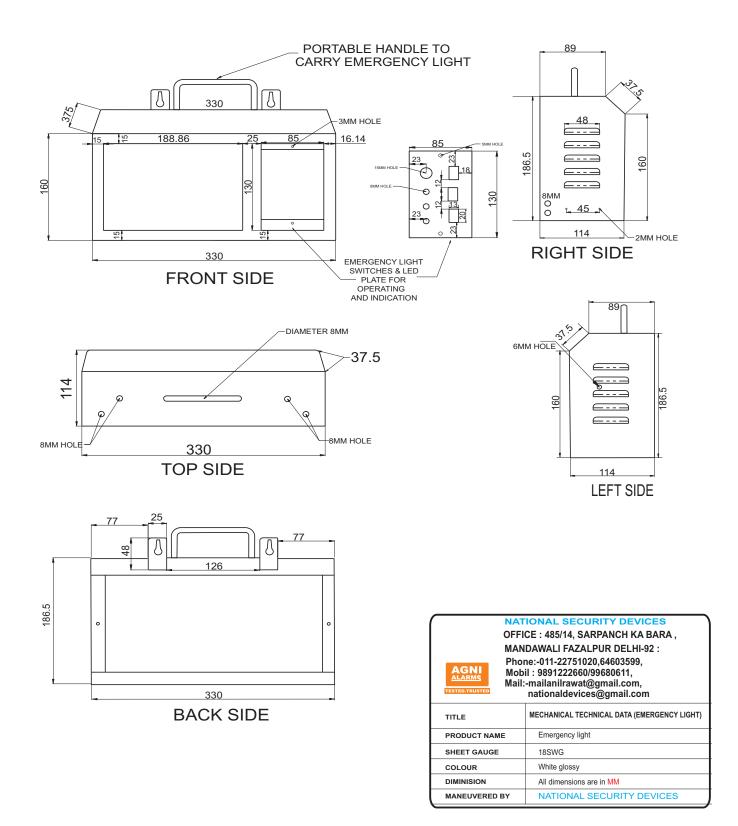

| White glossy                         |
| DIMINISION                                                                                                                                                                                                                                                                    | All dimensions are in MM             |
| MANEUVERED BY                                                                                                                                                                                                                                                                 | NATIONAL SECURITY DEVICES            |

### MECHANICAL DRAWING (EMERGENCY LIGHT)