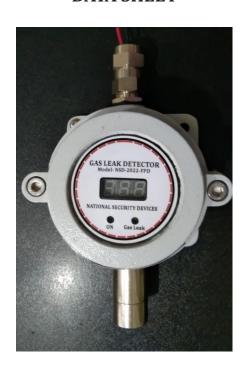

## Flame Proof Gas Detector Model-NSD-2020-FPD

## **DATA SHEET**

NSD-Gas Detector with Flame Proof 12/24 volt operated LPG/PNG alarm, adopting high quality electrochemical gas sensor and advanced technology, has the advantage of good stability and long life span. The installation method can be tap-top, ceiling hung and wall mounted.

## **Features:**

High quality Gas sensor

Front Digital Display

Power LED & Alarm LED

Flash alarm Relay

## **SPECIFICATIONS**

Model: NSD-2020-FPD

Working voltage: DC24/12volt

Detecting Gas: LPG/PNG

Working environment: Temperature 10-50 (Celsius)

Gas Sampling: Natural diffusion

Alarm Method: Visual and audible extranal