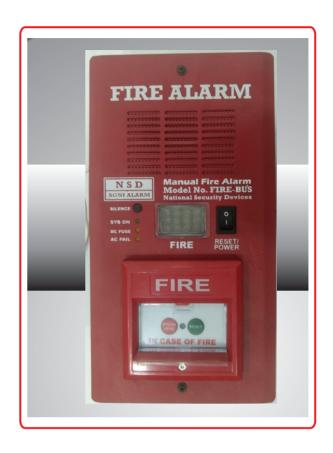

# **Fire Bus**

Fire bus is a single zone fire alarm panel with inbuilt hooter and one zone line for connecting detectors, MCB.

One hooter & MCB already fitted for manul operation.

There is three swatches for Power, silence & Reset. Power switch is ON-OFF switch for activate & deactivate the device & salience switch is used for mute the Hooter after detecting the fire point, Reset is used for revert the Normal operation . . .

This is perfect product for 4-6 nos Sensors either smoke or heat or combination whatever required as per site . .

It is most suitable Devices for shops, Godowns, homes, SSI factories, stores Premises, warehouse, medical store, hospital, Temporary locations, office, stationary shop, And commercial/goods vehicles