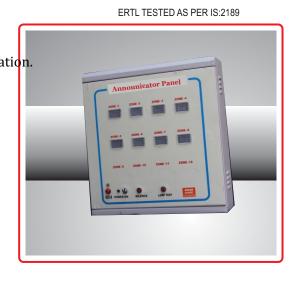

## **ANNUNCIATOR CONTROL PANEL----4-48 ZONE**

The front side of the panel consist of the following

- 1) Control Switches
- 2) LED Indication